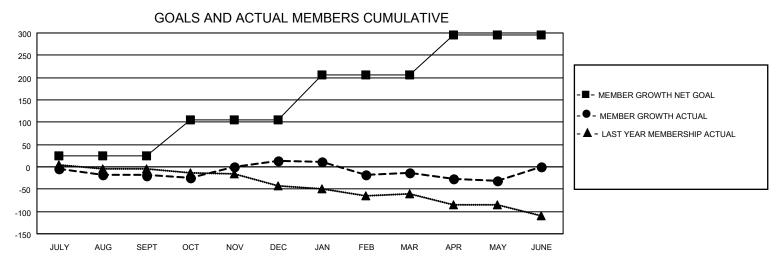

## MONTHLY MEMBERSHIP PROGRESS REPORT

LOCATION GEORGIA District 18 O Results as of: 5/31/2021

| Clubs         |               |             |               | Members               |                        |                         |                                                    |  |
|---------------|---------------|-------------|---------------|-----------------------|------------------------|-------------------------|----------------------------------------------------|--|
|               | RESULTS FOR   | R 2020-2021 |               | RESULTS FOR 2020-2021 |                        |                         |                                                    |  |
| QUARTER       | NEW CLUB GOAL | NEW CLUBS   | DROPPED CLUBS | QUARTER MEMI          | BER GROWTH NET<br>GOAL | MEMBER GROWTH<br>ACTUAL | DROPPED<br>MEMBERS ACTUAL<br>(including transfers) |  |
| JULY/AUG/SEPT | 0             | 0           | 1             | JULY/AUG/SEPT         | 25                     | 4                       | 22                                                 |  |
| OCT/NOV/DEC   | 1             | 2           | 0             | OCT/NOV/DEC           | 80                     | 61                      | 29                                                 |  |
| JAN/FEB/MAR   | 0             | 0           | 2             | JAN/FEB/MAR           | 100                    | 17                      | 42                                                 |  |
| APR/MAY/JUNE  | 1             | 0           | 0             | APR/MAY/JUNE          | 90                     | 17                      | 35                                                 |  |