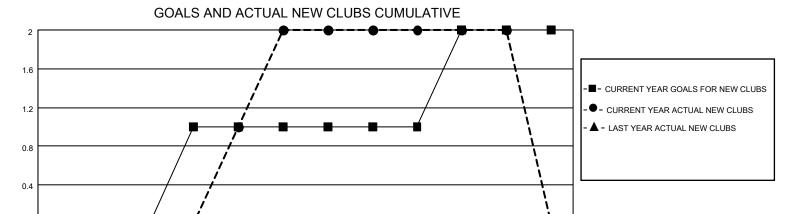

## MONTHLY MEMBERSHIP PROGRESS REPORT

LOCATION GEORGIA District 18 O Results as of: 5/31/2021

| Clubs         |               |             |               | Members               |                        |                         |                                                    |  |
|---------------|---------------|-------------|---------------|-----------------------|------------------------|-------------------------|----------------------------------------------------|--|
|               | RESULTS FOR   | R 2020-2021 |               | RESULTS FOR 2020-2021 |                        |                         |                                                    |  |
| QUARTER       | NEW CLUB GOAL | NEW CLUBS   | DROPPED CLUBS | QUARTER MEMI          | BER GROWTH NET<br>GOAL | MEMBER GROWTH<br>ACTUAL | DROPPED<br>MEMBERS ACTUAL<br>(including transfers) |  |
| JULY/AUG/SEPT | 0             | 0           | 1             | JULY/AUG/SEPT         | 25                     | 4                       | 22                                                 |  |
| OCT/NOV/DEC   | 1             | 2           | 0             | OCT/NOV/DEC           | 80                     | 61                      | 29                                                 |  |
| JAN/FEB/MAR   | 0             | 0           | 2             | JAN/FEB/MAR           | 100                    | 17                      | 42                                                 |  |
| APR/MAY/JUNE  | 1             | 0           | 0             | APR/MAY/JUNE          | 90                     | 17                      | 35                                                 |  |